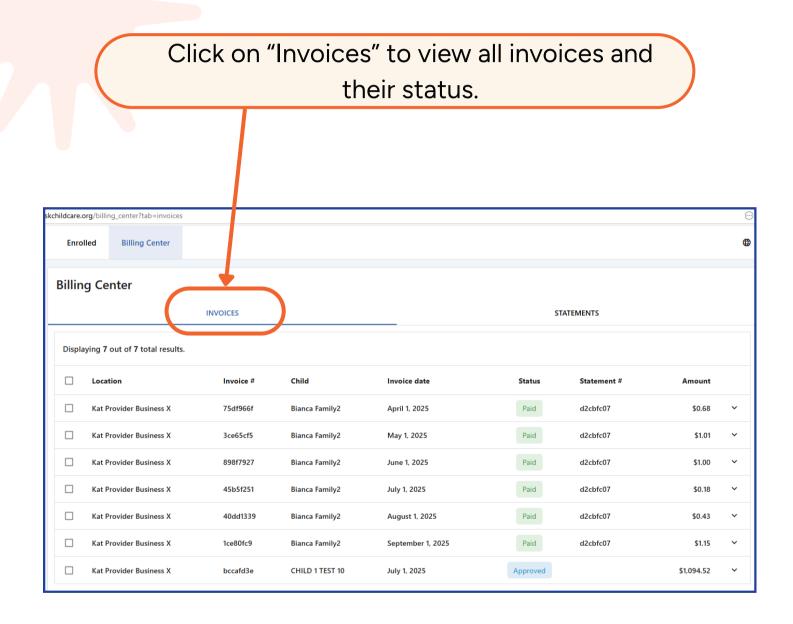

## Viewing Invoices and Statement Summaries

|           | In the Billing Center tab, Providers can view invoices and statements. |                          |                                      |                                                    |                                              |  |  |  |  |
|-----------|------------------------------------------------------------------------|--------------------------|--------------------------------------|----------------------------------------------------|----------------------------------------------|--|--|--|--|
| Locations |                                                                        |                          |                                      |                                                    |                                              |  |  |  |  |
|           | All Payment<br>request form                                            |                          |                                      |                                                    |                                              |  |  |  |  |
|           | splaying first 3 results, out of 3 total results.                      | 202                      | Universities.                        |                                                    |                                              |  |  |  |  |
|           | Child's name Bianca Family2 (NEW)                                      | DOB<br>2020-03-<br>03    | Home address 4709 43rd Ave S Seattle | Location<br>Kat Provider Location Y                | Classroom<br>Best Starts for Kids            |  |  |  |  |
|           | CHILD 1 TEST 10                                                        | 2023-06-05<br>2019-06-03 | 1414 S KING ST SEATTLE               | Kat Provider Location Y<br>Kat Provider Location Y | Best Starts for Kids<br>Best Starts for Kids |  |  |  |  |

## Viewing Invoices and Statement Summaries (continued)

Our mission is to nurture and sustain child-centered, antiracist early learning communities.

brightspark early learning services