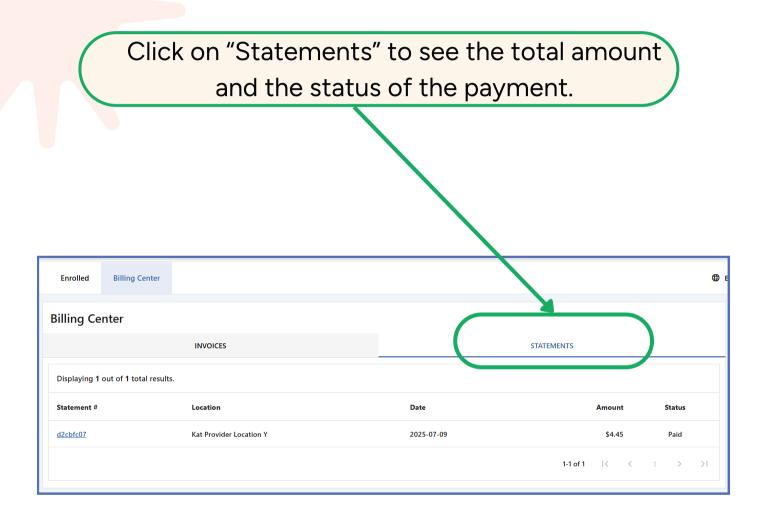

## Viewing Invoices and Statement Summaries (continued)

Click on "Statement ID" to see the breakdown of the payment, including the amount paid for each child and the month of care.

| Enrolled     | Billing Center                       |                         |  |  |  |  |
|--------------|--------------------------------------|-------------------------|--|--|--|--|
| Billing Cer  | nter                                 |                         |  |  |  |  |
|              |                                      | INVOICES                |  |  |  |  |
| Displaying 1 | Displaying 1 out of 1 total results. |                         |  |  |  |  |
| Statement #  |                                      | Location                |  |  |  |  |
| d2cbfc07     |                                      | Kat Provider Location Y |  |  |  |  |
|              |                                      |                         |  |  |  |  |