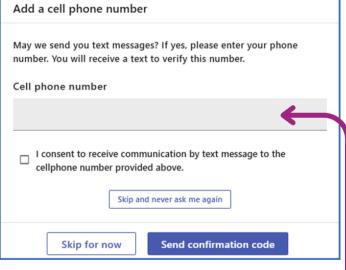

#### First Time Logging In

- 1. Go to the portal link
- 2. Click "Request one-time login code link"
- 3. Enter your email address
- 4. Click "Submit"
- Check your email for a one-time code or login link (it may take a few minutes to receive the code)
- 6. Enter the code (or click the link)
- 7. Create a password
- 8. You'll also be asked to add your phone number (this is optional):

You can skip it

Or add your phone number to get future notifications

# Logging In to the Portal for the First Time

Once you have entered the code, and clicked "Submit," it should prompt you to create a password.

You also have the <u>option</u> to add your phone number.