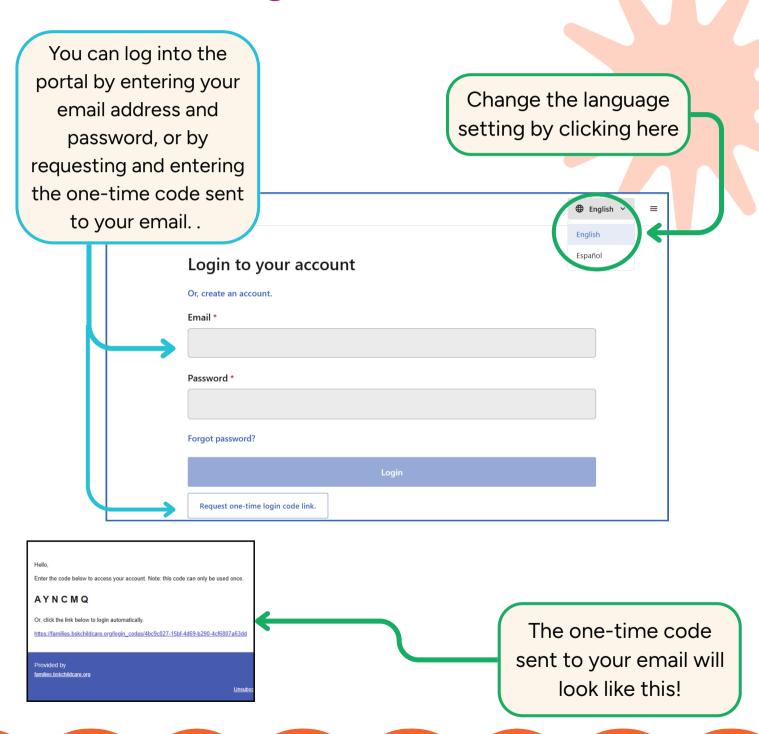

### Logging In After the First Time

- 1. Go to the portal link
- 2. Enter your email

#### Choose one:

- 1. Enter your password, or
- 2.Click "Request one-time login code link" to get a code sent to your email

Enter the code (or click the link in your email)

and you're in!

### Logging In to the Portal (after the first time)