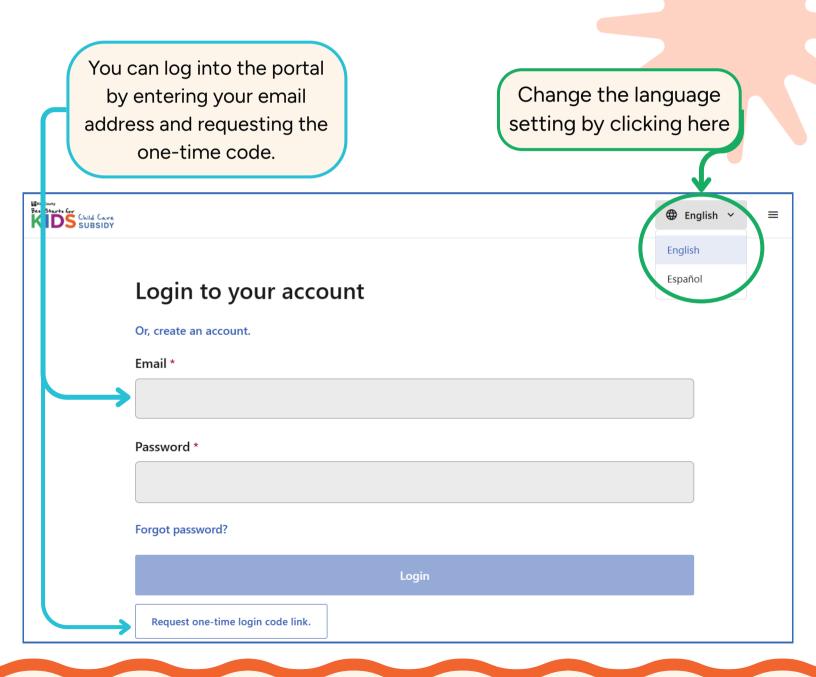

#### First Time Logging In

- 1. Go to the portal link
- 2. Click "Request one-time login code link"
- 3. Enter your email address
- 4. Click "Submit"
- Check your email for a one-time code or login link (it may take a few minutes to receive the code)
- 6. Enter the code (or click the link)
- 7. Create a password
- 8. You'll also be asked to add your phone number (this is optional):

# Logging In to the Portal for the First Time

To go to the Family Portal in BridgeCare, <u>click here</u>.