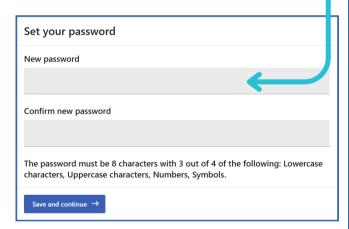

#### First Time Logging In

- 1. Go to the portal link
- 2. Click "Request one-time login code link"
- 3. Enter your email address
- 4. Click "Submit"
- Check your email for a one-time code or login link (it may take a few minutes to receive the code)
- 6. Enter the code (or click the link)
- 7. Create a password
- 8. You'll also be asked to add your phone number (this is optional):

# Logging In to the Portal for the First Time

Once you have entered the code, and clicked "Submit," it should prompt you to create a password.

You also have the <u>option</u> to add your phone number.