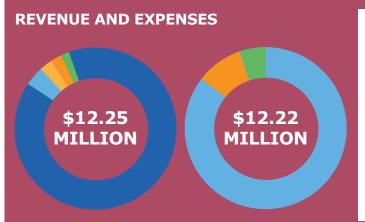

## Giving every child a great start

REVENUE: \$12,245,448

Govt. Contracts: \$10,678,875

Corporations & Private
Foundations: \$708,438

United Way: \$380,000

Foundations: \$708,438 United Way: \$380,000 Individuals: \$223,865 Earned Income: \$219,581

**EXPENSES:** \$12,217,589 **Services for Early Learning** 

Professionals: \$8,343,084 Services for Families: \$2,345,371 Fundraising & Admin: \$1,520,133